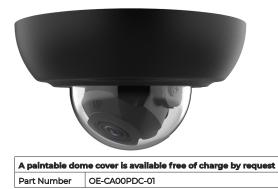

**CORRIDOR MODE** Optimize monitoring for vertical spaces such as hallways, stairs, tunnels and roads

**PAINTABLE COVER** Optional snap-on cover is paintable to match the color of its surroundings

ALARM I/O Alarm connections wire the camera directly to alarm devices

# ACCESSORIES

**OpenEye** The Cloud Video Platform Liberty Lake, WA, USA 509.232.5261 openeye.net Copyright ©2025 OpenEye. All Rights Reserved. Information contained in this document is subject to change without prior notice. OpenEye does its best to provide accurate information but cannot be held responsible for typos or mistakes.