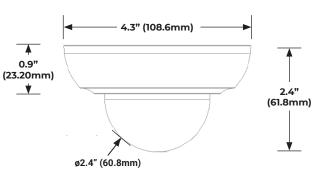

## DIMENSIONS

| NETWORK   | VORK              |  |  |
|-----------|-------------------|--|--|
| Connector | RJ45              |  |  |
| Network   | 10/100Mbps        |  |  |
| ONVIF®    | Profile S / G / T |  |  |

| HARDWARE             |                                                                        |  |  |  |
|----------------------|------------------------------------------------------------------------|--|--|--|
| Housing / Dome Cover | Plastic / Polycarbonate                                                |  |  |  |
| Dimensions           | Ø4.3" x 2.4" (Ø108 x 61mm)                                             |  |  |  |
| Weight               | 0.49lb (0.22kg)                                                        |  |  |  |
| Alarm In / Relay Out | 1/1                                                                    |  |  |  |
| Pan / Tilt / Rotate  | <b>Pan:</b> 0° ~ 348° <b>Tilt:</b> -66° ~ 66° <b>Rotate:</b> 0° ~ 346° |  |  |  |
| Country of Origin    | China                                                                  |  |  |  |
| NDAA Compliant       | Yes                                                                    |  |  |  |