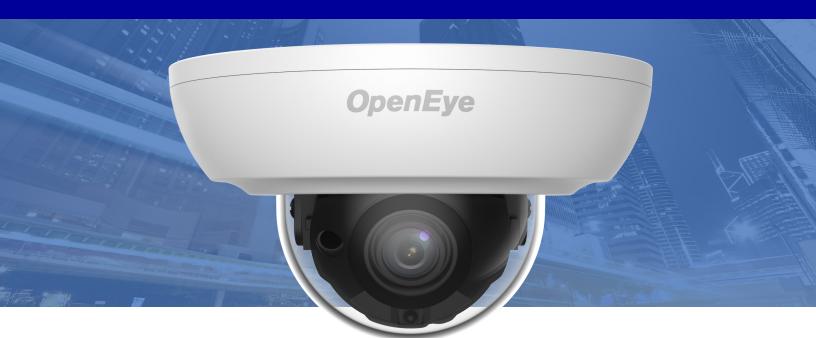

# 4MP | INDOOR | MICRO DOME OE-C1011D4-S

LINE CROSSING ANALYTICS Detect a person or vehicle matching specified parameters crossing a user-defined line

**PERSON/VEHICLE ANALYTICS** Detect a person or vehicle matching specified parameters entering a user-defined area

**CORRIDOR MODE** Optimize monitoring for vertical spaces such as hallways, stairs, tunnels and roads

**PAINTABLE COVER** Optional snap-on cover is paintable to match the color of its surroundings

ALARM I/O Alarm connections wire the camera directly to alarm devices

**TRUE WDR** True Wide Dynamic Range ensures clear video even in installations with high-contrast areas