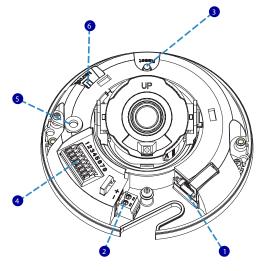

# CONNECTIONS

| 1   | RJ-45               | - | For network and PoE connections                                                                                                                                                         |                   |
|-----|---------------------|---|-----------------------------------------------------------------------------------------------------------------------------------------------------------------------------------------|-------------------|
| 2   | Power (12vDC)       | 1 | 12vDC +                                                                                                                                                                                 | Dawar Composition |
|     |                     | 2 | GND -                                                                                                                                                                                   | Power Connection  |
| 3   | Reset Button        | - | To restore the camera to factory defaults:<br>1. Disconnect power for 30 seconds.<br>2. Reconnect power and wait 30 seconds.<br>3. Press and hold the reset button for 20 sec-<br>onds. |                   |
|     |                     | 1 | Audio Out +                                                                                                                                                                             | Audio connection  |
|     |                     | 2 | GND                                                                                                                                                                                     | Ground connection |
|     |                     | 3 | Audio In +                                                                                                                                                                              | Audio connection  |
| ,   | Alarm & Audio I / O | 4 | GND                                                                                                                                                                                     | Ground connection |
| 4 A |                     | 5 | Alarm Input                                                                                                                                                                             | Alarm connection  |
|     |                     | 6 | GND                                                                                                                                                                                     | Ground connection |
|     |                     | 7 | Alarm Output +                                                                                                                                                                          | Alarm connection  |
|     |                     | 8 | Alarm Output -                                                                                                                                                                          | Alarm connection  |
| 5   | Built-in Microphone | - | Audio In                                                                                                                                                                                |                   |
| 6   | microSD Card Slot   | - | Insert the microSD card into the slot to store videos and snapshots                                                                                                                     |                   |