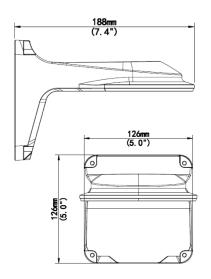

## DIMENSIONS

**OE-CA10WM-01** 

OE-CA00JB-01 88mm
(3.5\*)
(4.9\*)

> 126mm (5")

3/4 NPS

 $\oplus$ 

ûup œ

0