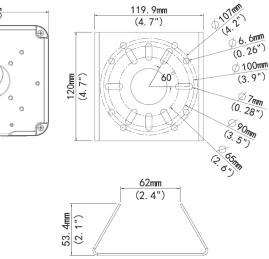

OE-CA00PMK-01

Liberty Lake, WA, USA 509.232.5261 openeye.net 38134AA

97mm (3.8")

55mm (2.2") <u>4\*⊘5mm</u> (0.2")

> 106mm (4.2")

> > Copyright ©2024 OpenEye. All Rights Reserved. Information contained in this document is subject to change without prior notice. OpenEye does its best to provide accurate information but cannot be held responsible for typos or mistakes.