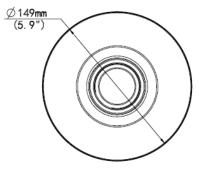

# **OE-CA32CPKIT-01**



**32-Series Ceiling Mounted Pole Kit with Pendant Cap** 

### ACCESSORIES

This kit includes the OE-CA32PC-01 and OE-CA00CMP-01



## DIMENSIONS

**OE-CA32PC-01** 





#### G1<sup>1</sup>/<sub>2</sub> screw (1.8") (0.4") (0.4") (0.4") (0.4") (0.4") (0.4") (0.4") (0.4") (0.4") (0.4") (0.4") (0.4") (0.4") (0.4") (0.4") (0.4") (0.4") (0.4") (0.4") (0.4") (0.4") (0.4") (0.4") (0.4") (0.4") (0.4") (0.4") (0.4") (0.4") (0.4") (0.4") (0.4") (0.4") (0.4") (0.4") (0.4") (0.4") (0.4") (0.4") (0.4") (0.4") (0.4") (0.4") (0.4") (0.4") (0.4") (0.4") (0.4") (0.4") (0.4") (0.4") (0.4") (0.4") (0.4") (0.4") (0.4") (0.4") (0.4") (0.4") (0.4") (0.4") (0.4") (0.4") (0.4") (0.4") (0.4") (0.4") (0.4") (0.4") (0.4") (0.4") (0.4") (0.4") (0.4") (0.4") (0.4") (0.4") (0.4") (0.4") (0.4") (0.4") (0.4") (0.4") (0.4") (0.4") (0.4") (0.4") (0.4") (0.4") (0.4") (0.4") (0.4") (0.4") (0.4") (0.4") (0.4") (0.4") (0.4") (0.4") (0.4") (0.4") (0.4") (0.4") (0.4") (0.4") (0.4") (0.4") (