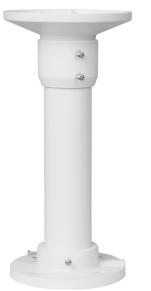

# **OE-CA32CPKIT-01**

**32-Series Ceiling Mounted Pole Kit with Pendant Cap** 

### ACCESSORIES

This kit includes the OE-CA32PC-01 and OE-CA00CMP-01