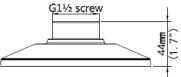

## DIMENSIONS

**OE-CA32PC-01** 

#### G1<sup>1</sup>/<sub>2</sub> screw (1.8") (0.4") (0.4") (0.4") (0.4") (0.4") (0.4") (0.4") (0.4") (0.4") (0.4") (0.4") (0.4") (0.4") (0.4") (0.4") (0.4") (0.4") (0.4") (0.4") (0.4") (0.4") (0.4") (0.4") (0.4") (0.4") (0.4") (0.4") (0.4") (0.4") (0.4") (0.4") (0.4") (0.4") (0.4") (0.4") (0.4") (0.4") (0.4") (0.4") (0.4") (0.4") (0.4") (0.4") (0.4") (0.4") (0.4") (0.4") (0.4") (0.4") (0.4") (0.4") (0.4") (0.4") (0.4") (0.4") (0.4") (0.4") (0.4") (0.4") (0.4") (0.4") (0.4") (0.4") (0.4") (0.4") (0.4") (0.4") (0.4") (0.4") (0.4") (0.4") (0.4") (0.4") (0.4") (0.4") (0.4") (0.4") (0.4") (0.4") (0.4") (0.4") (0.4") (0.4") (0.4") (0.4") (0.4") (0.4") (0.4") (0.4") (0.4") (0.4") (0.4") (0.4") (0.4") (0.4") (0.4") (0.4") (0.4") (0.4") (0.4") (0.4") (0.4") (0.4") (0.4") (0.4") (0.4") (0.4") (0.4") (0.4") (0.4") (0.4") (0.4") (0.4") (0.4") (0.4") (0.4") (0.4") (0.4") (0.4") (0.4") (0.4") (0.4") (0.4") (0.4") (0.4") (0.4") (0.4") (0.4") (0.4") (0.4") (0.4") (0.4") (0.4") (0.4") (0.4") (0.4") (0.4") (0.4") (0.4") (0.4") (0.4") (0.4") (0.4") (0.4") (0.4") (0.4") (0.4") (0.4") (0.4") (0.4") (0.4") (0.4") (0.4") (0.4") (0.4") (0.4") (0.4") (0.4") (0.4") (0.4") (0.4") (0.4") (0.4") (0.4") (0.4") (0.4") (0.4") (0.4") (0.4") (0.4") (0.4") (0.4") (0.4") (0.4") (0.4") (0.4") (0.4") (0.4") (0.4") (0.4") (0.4") (0.4") (0.4") (0.4") (0.4") (0.4") (0.4") (0.4") (0.4") (0.4") (0.4") (0.4") (0.4") (0.4") (0.4") (0.4") (0.4") (0.4") (0.4") (0.4") (0.4") (0.4") (0.4") (0.4") (0.4") (0.4") (0.4") (0.4") (0.4") (0.4") (0.4") (0.4") (0.4") (0.4") (0.4") (0.4") (0.4") (0.4") (0.4") (0.4") (0.4") (0.4") (0.4") (0.4") (0.4") (0.4") (0.4") (0.4") (0.4") (0.4") (0.4") (0.4") (0.4") (0.4") (0.4") (0.4") (0.4") (0.4") (0.4") (0.4") (0.4") (0.4") (0.4") (0.4") (0.4") (0.4") (0.4") (0.4") (0.4") (0.4") (0.4") (0.4") (0.4"